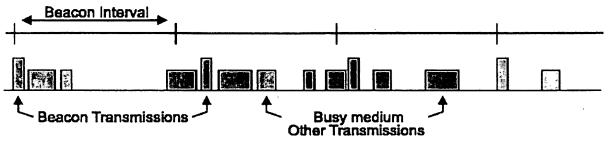

BEST AVAILABLE COPY



-- Prior Art --

FIG. 1





| Element ID                   | Length                       |  |
|------------------------------|------------------------------|--|
| Country String (Octets 1, 2) |                              |  |
| Country String (Octets 3)    | First Channel Number         |  |
| Number of Channels           | Maximum Transmit Power Level |  |
|                              |                              |  |
|                              |                              |  |
| First Channel Number         | Number of Channels           |  |
| Maximum Transmit Power Level | Pad (if needed)              |  |

-- Prior Art --

## Moo Ryong JEONG, Atty. Docket No. CA1214 SYSTEM AND METHOD FOR CHANNEL SCANNING IN WIRELESS NETWORKS Sheet 2/5







| Element ID